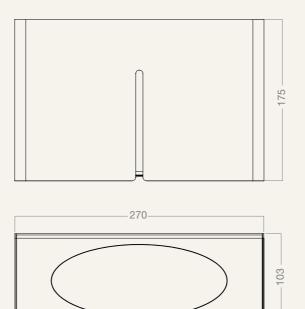

## **RECOMMENDED PAPER:**

TORK Advanced Soft H2 Interfold Hand Towls
Paper Size: 220 x 90 mm

ALL MEASUREMENTS ARE IN MILLIMETERS

WWW.FROSTDENMARK.COM