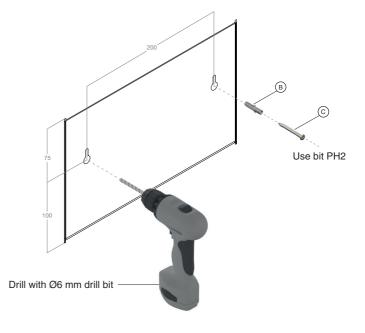

### **MOUNTING OF N1981:**

Secure the dispenser (A) on the wall as illustrated.
Use two (B) wall plugs (Ø6x30) and (C) screws (Ø4x40).

2 Mount the (a) dispenser on the (c) screws (Ø5x40) as illustrated.