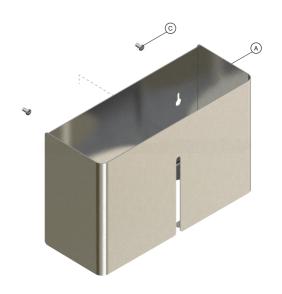

### **MOUNTING OF N1981:**

Secure the dispenser (A) on the wall as illustrated.
Use two (B) wall plugs (Ø6x30) and (C) screws (Ø4x40).

2 Mount the (a) dispenser on the (c) screws (Ø5x40) as illustrated.